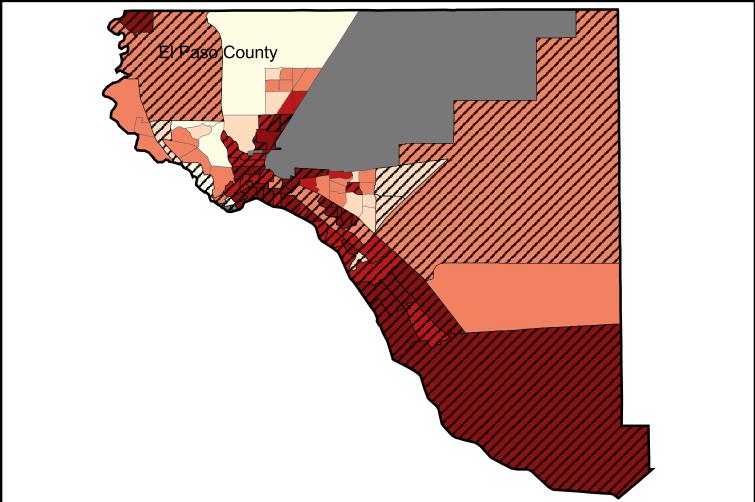

## Subprime Lenders Market Share of Refinancing Loan Originations: 1999 El Paso, Texas

## Subprime Lenders Market Share of Refinancing Loans Made by All Lenders - by Census Tract

Sources: FFIEC, 1999 HMDA data; 1990 US Census data; and HUD, 1999 List of Subprime and Manufactured Home Lenders.

- County Boundary Minority Census Tract No Refinancing Loans - All Lenders
- 0% 10% 10% - 20% 20% - 35% 35% - 50%
  - 50% 100%

Minority Census Tract: Minority persons comprise 70% or more of census tract population.

The average subprime market share in Texas is 20%.